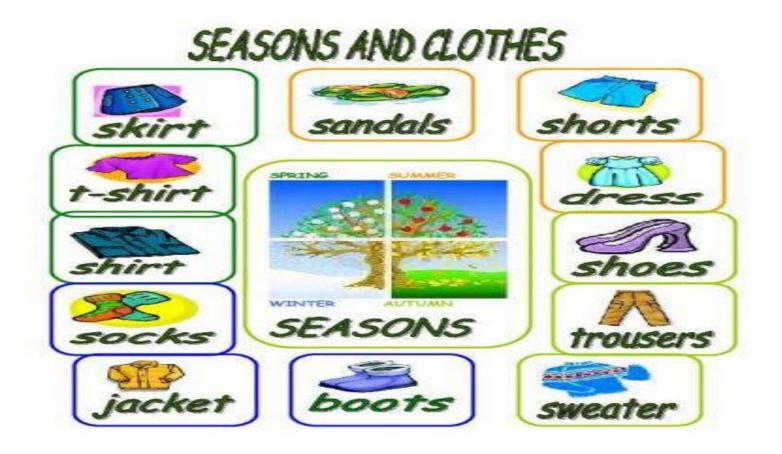

Circle what the thermometer would look like in January?

What would you wear during your trip to Alaska? Circle all the clothes you would wear and the season it would be in January.

Draw 1 more piece of clothing you would need while you're in Alaska.

What would you wear during your trip to the beach in Florida? Circle all the clothes you would wear and the season it would be in July.

Draw 1 more piece of clothing you would need while you are on the beach.