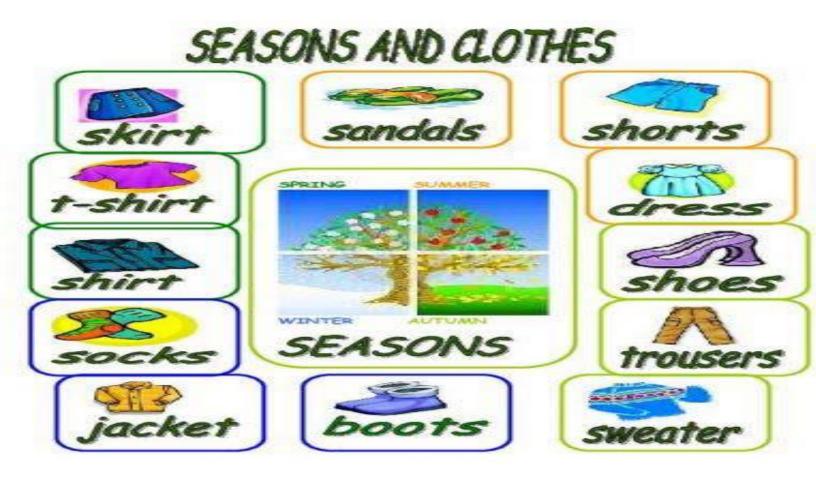

Circle what the thermometer would look like in January?

What would you wear during your trip to Alaska? Circle all the clothes you would wear and the season it would be in January.

Draw 1 more piece of clothing you would need while you're in Alaska.

What would you wear during your trip to the beach in Florida? Circle all the clothes you would wear and the season it would be in July.

Draw 1 more piece of clothing you would need while you are on the beach.