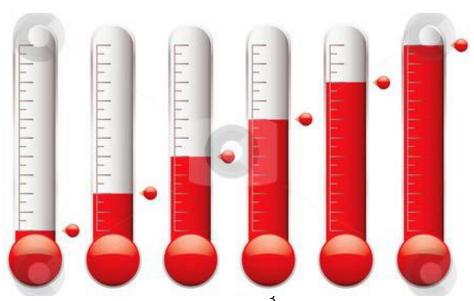

Circle what the thermometer would look like in January?

What would you wear during your trip to Alaska? Circle all the clothes you would wear and the season it would be in January.

Draw 1 more piece of clothing you would need while you're in Alaska.