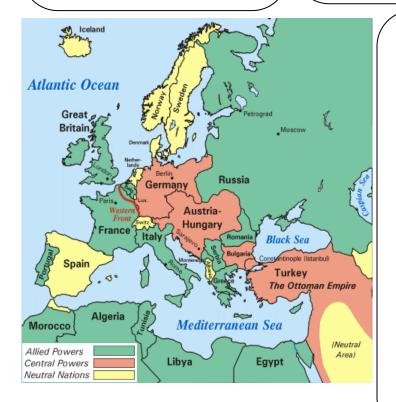

# World War 1

| • WHERE: |  |
|----------|--|
|----------|--|

• WHEN: -

 WHY: Countries in Europe were nervous that other countries would attack them, so they formed

for protection. Once one attack occurred, the war began.

# Alliance -

How did the war start? A Serbian man killed Archduke Franz Ferdinand from Austria-Hungary (who was to be king of Austria-Hungary). Austria-Hungary declared war on Serbia.

| Allied Powers |  | Central Powers |   |  |
|---------------|--|----------------|---|--|
|               |  |                |   |  |
|               |  |                |   |  |
|               |  |                |   |  |
|               |  |                |   |  |
|               |  |                | ı |  |
|               |  |                |   |  |