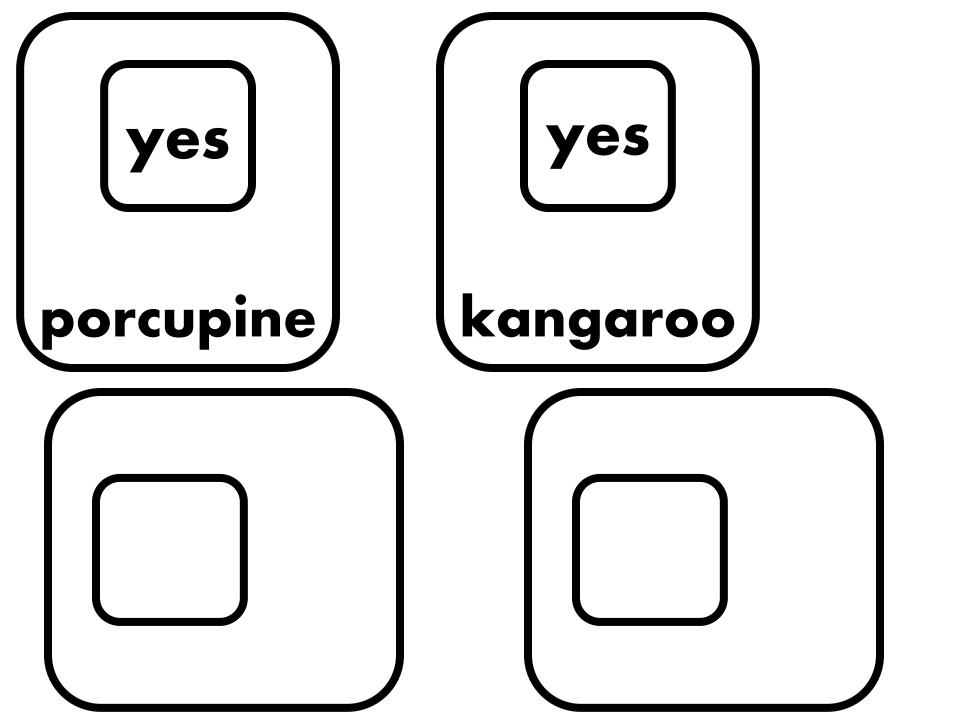

## Are these animals necturnal?

### Preparation:

- 1. Print out the nocturnal animal cards on white cardstock.
- 2. Cut them apart.
- 3. Tape the animal picture cards on top of the yes/no cards. Only tape down the tops so that the students can lift the flap to see if it is a nocturnal animal or not. (I use packing tape and just put a strip of it across the top.)

#### Directions:

Students will predict whether they think the animal is nocturnal or not. They will check their answer by lifting the flap. They will record their answers on the response sheet.

Mense, 2011 actual 1.00 | 1.00 | 1.00 | 1.00 | 1.00 | 1.00 | 1.00 | 1.00 | 1.00 | 1.00 | 1.00 | 1.00 | 1.00 | 1.00 | 1.00 | 1.00 | 1.00 | 1.00 | 1.00 | 1.00 | 1.00 | 1.00 | 1.00 | 1.00 | 1.00 | 1.00 | 1.00 | 1.00 | 1.00 | 1.00 | 1.00 | 1.00 | 1.00 | 1.00 | 1.00 | 1.00 | 1.00 | 1.00 | 1.00 | 1.00 | 1.00 | 1.00 | 1.00 | 1.00 | 1.00 | 1.00 | 1.00 | 1.00 | 1.00 | 1.00 | 1.00 | 1.00 | 1.00 | 1.00 | 1.00 | 1.00 | 1.00 | 1.00 | 1.00 | 1.00 | 1.00 | 1.00 | 1.00 | 1.00 | 1.00 | 1.00 | 1.00 | 1.00 | 1.00 | 1.00 | 1.00 | 1.00 | 1.00 | 1.00 | 1.00 | 1.00 | 1.00 | 1.00 | 1.00 | 1.00 | 1.00 | 1.00 | 1.00 | 1.00 | 1.00 | 1.00 | 1.00 | 1.00 | 1.00 | 1.00 | 1.00 | 1.00 | 1.00 | 1.00 | 1.00 | 1.00 | 1.00 | 1.00 | 1.00 | 1.00 | 1.00 | 1.00 | 1.00 | 1.00 | 1.00 | 1.00 | 1.00 | 1.00 | 1.00 | 1.00 | 1.00 | 1.00 | 1.00 | 1.00 | 1.00 | 1.00 | 1.00 | 1.00 | 1.00 | 1.00 | 1.00 | 1.00 | 1.00 | 1.00 | 1.00 | 1.00 | 1.00 | 1.00 | 1.00 | 1.00 | 1.00 | 1.00 | 1.00 | 1.00 | 1.00 | 1.00 | 1.00 | 1.00 | 1.00 | 1.00 | 1.00 | 1.00 | 1.00 | 1.00 | 1.00 | 1.00 | 1.00 | 1.00 | 1.00 | 1.00 | 1.00 | 1.00 | 1.00 | 1.00 | 1.00 | 1.00 | 1.00 | 1.00 | 1.00 | 1.00 | 1.00 | 1.00 | 1.00 | 1.00 | 1.00 | 1.00 | 1.00 | 1.00 | 1.00 | 1.00 | 1.00 | 1.00 | 1.00 | 1.00 | 1.00 | 1.00 | 1.00 | 1.00 | 1.00 | 1.00 | 1.00 | 1.00 | 1.00 | 1.00 | 1.00 | 1.00 | 1.00 | 1.00 | 1.00 | 1.00 | 1.00 | 1.00 | 1.00 | 1.00 | 1.00 | 1.00 | 1.00 | 1.00 | 1.00 | 1.00 | 1.00 | 1.00 | 1.00 | 1.00 | 1.00 | 1.00 | 1.00 | 1.00 | 1.00 | 1.00 | 1.00 | 1.00 | 1.00 | 1.00 | 1.00 | 1.00 | 1.00 | 1.00 | 1.00 | 1.00 | 1.00 | 1.00 | 1.00 | 1.00 | 1.00 | 1.00 | 1.00 | 1.00 | 1.00 | 1.00 | 1.00 | 1.00 | 1.00 | 1.00 | 1.00 | 1.00 | 1.00 | 1.00 | 1.00 | 1.00 | 1.00 | 1.00 | 1.00 | 1.00 | 1.00 | 1.00 | 1.00 | 1.00 | 1.00 | 1.00 | 1.00 | 1.00 | 1.00 | 1.00 | 1.00 | 1.00 | 1.00 | 1.00 | 1.00 | 1.00 | 1.00 | 1.00 | 1.00 | 1.00 | 1.00 | 1.00 | 1.00 | 1.00 | 1.00 | 1.00 | 1.00 | 1.00 | 1.00 | 1.00 | 1.00 | 1.00 | 1.00 | 1.00 | 1.00 | 1.00 | 1.00 | 1.00 | 1.00 | 1.00 | 1.00 | 1.00 | 1.00 | 1.00 | 1.00 | 1.00 | 1.00 | 1.00 | 1. prediction Are these animals actual prediction Name