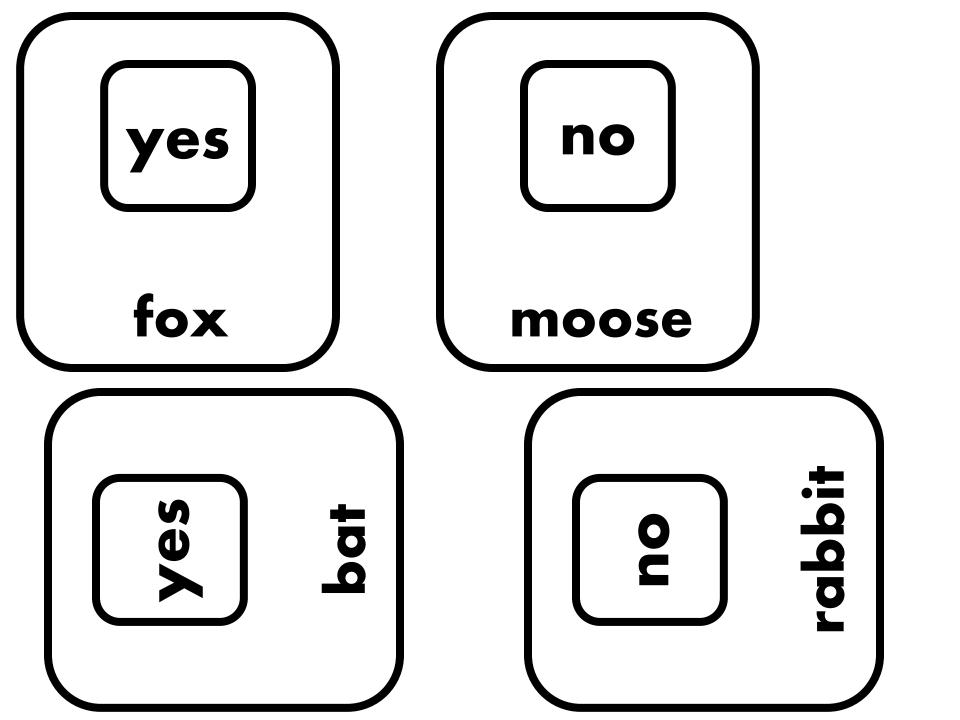

### Preparation:

- 1. Print out the nocturnal animal cards on white cardstock.
- 2. Cut them apart.
- 3. Tape the animal picture cards on top of the yes/no cards. Only tape down the tops so that the students can lift the flap to see if it is a nocturnal animal or not. (I use packing tape and just put a strip of it across the top.)

#### Directions:

Students will predict whether they think the animal is nocturnal or not. They will check their answer by lifting the flap. They will record their answers on the response sheet.

Mense, 2011 actual 1.00 | 1.00 | 1.00 | 1.00 | 1.00 | 1.00 | 1.00 | 1.00 | 1.00 | 1.00 | 1.00 | 1.00 | 1.00 | 1.00 | 1.00 | 1.00 | 1.00 | 1.00 | 1.00 | 1.00 | 1.00 | 1.00 | 1.00 | 1.00 | 1.00 | 1.00 | 1.00 | 1.00 | 1.00 | 1.00 | 1.00 | 1.00 | 1.00 | 1.00 | 1.00 | 1.00 | 1.00 | 1.00 | 1.00 | 1.00 | 1.00 | 1.00 | 1.00 | 1.00 | 1.00 | 1.00 | 1.00 | 1.00 | 1.00 | 1.00 | 1.00 | 1.00 | 1.00 | 1.00 | 1.00 | 1.00 | 1.00 | 1.00 | 1.00 | 1.00 | 1.00 | 1.00 | 1.00 | 1.00 | 1.00 | 1.00 | 1.00 | 1.00 | 1.00 | 1.00 | 1.00 | 1.00 | 1.00 | 1.00 | 1.00 | 1.00 | 1.00 | 1.00 | 1.00 | 1.00 | 1.00 | 1.00 | 1.00 | 1.00 | 1.00 | 1.00 | 1.00 | 1.00 | 1.00 | 1.00 | 1.00 | 1.00 | 1.00 | 1.00 | 1.00 | 1.00 | 1.00 | 1.00 | 1.00 | 1.00 | 1.00 | 1.00 | 1.00 | 1.00 | 1.00 | 1.00 | 1.00 | 1.00 | 1.00 | 1.00 | 1.00 | 1.00 | 1.00 | 1.00 | 1.00 | 1.00 | 1.00 | 1.00 | 1.00 | 1.00 | 1.00 | 1.00 | 1.00 | 1.00 | 1.00 | 1.00 | 1.00 | 1.00 | 1.00 | 1.00 | 1.00 | 1.00 | 1.00 | 1.00 | 1.00 | 1.00 | 1.00 | 1.00 | 1.00 | 1.00 | 1.00 | 1.00 | 1.00 | 1.00 | 1.00 | 1.00 | 1.00 | 1.00 | 1.00 | 1.00 | 1.00 | 1.00 | 1.00 | 1.00 | 1.00 | 1.00 | 1.00 | 1.00 | 1.00 | 1.00 | 1.00 | 1.00 | 1.00 | 1.00 | 1.00 | 1.00 | 1.00 | 1.00 | 1.00 | 1.00 | 1.00 | 1.00 | 1.00 | 1.00 | 1.00 | 1.00 | 1.00 | 1.00 | 1.00 | 1.00 | 1.00 | 1.00 | 1.00 | 1.00 | 1.00 | 1.00 | 1.00 | 1.00 | 1.00 | 1.00 | 1.00 | 1.00 | 1.00 | 1.00 | 1.00 | 1.00 | 1.00 | 1.00 | 1.00 | 1.00 | 1.00 | 1.00 | 1.00 | 1.00 | 1.00 | 1.00 | 1.00 | 1.00 | 1.00 | 1.00 | 1.00 | 1.00 | 1.00 | 1.00 | 1.00 | 1.00 | 1.00 | 1.00 | 1.00 | 1.00 | 1.00 | 1.00 | 1.00 | 1.00 | 1.00 | 1.00 | 1.00 | 1.00 | 1.00 | 1.00 | 1.00 | 1.00 | 1.00 | 1.00 | 1.00 | 1.00 | 1.00 | 1.00 | 1.00 | 1.00 | 1.00 | 1.00 | 1.00 | 1.00 | 1.00 | 1.00 | 1.00 | 1.00 | 1.00 | 1.00 | 1.00 | 1.00 | 1.00 | 1.00 | 1.00 | 1.00 | 1.00 | 1.00 | 1.00 | 1.00 | 1.00 | 1.00 | 1.00 | 1.00 | 1.00 | 1.00 | 1.00 | 1.00 | 1.00 | 1.00 | 1.00 | 1.00 | 1.00 | 1.00 | 1.00 | 1.00 | 1.00 | 1.00 | 1.00 | 1.00 | 1.00 | 1.00 | 1.00 | 1.00 | 1.00 | 1.00 | 1.00 | 1.00 | 1.00 | 1.00 | 1.00 | 1.00 | 1. prediction Are these animals actual prediction Name