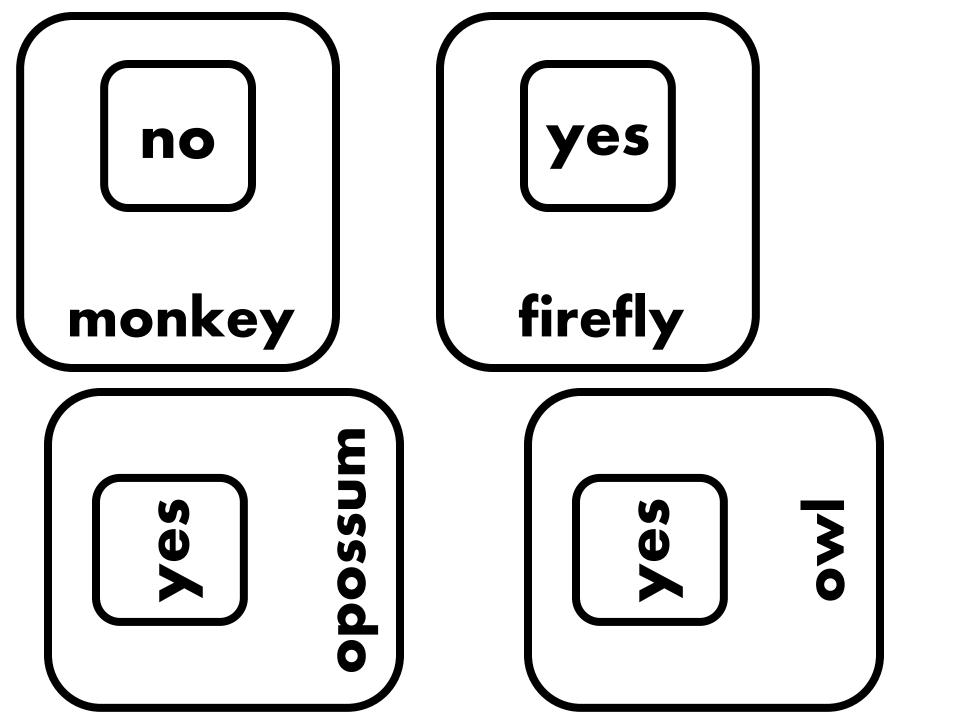

## Are these animals necturnal?

### Preparation:

- 1. Print out the nocturnal animal cards on white cardstock.
- 2. Cut them apart.
- 3. Tape the animal picture cards on top of the yes/no cards. Only tape down the tops so that the students can lift the flap to see if it is a nocturnal animal or not. (I use packing tape and just put a strip of it across the top.)

#### Directions:

Students will predict whether they think the animal is nocturnal or not. They will check their answer by lifting the flap. They will record their answers on the response sheet.

Mense, 2011 actual 1.00 | 1.00 | 1.00 | 1.00 | 1.00 | 1.00 | 1.00 | 1.00 | 1.00 | 1.00 | 1.00 | 1.00 | 1.00 | 1.00 | 1.00 | 1.00 | 1.00 | 1.00 | 1.00 | 1.00 | 1.00 | 1.00 | 1.00 | 1.00 | 1.00 | 1.00 | 1.00 | 1.00 | 1.00 | 1.00 | 1.00 | 1.00 | 1.00 | 1.00 | 1.00 | 1.00 | 1.00 | 1.00 | 1.00 | 1.00 | 1.00 | 1.00 | 1.00 | 1.00 | 1.00 | 1.00 | 1.00 | 1.00 | 1.00 | 1.00 | 1.00 | 1.00 | 1.00 | 1.00 | 1.00 | 1.00 | 1.00 | 1.00 | 1.00 | 1.00 | 1.00 | 1.00 | 1.00 | 1.00 | 1.00 | 1.00 | 1.00 | 1.00 | 1.00 | 1.00 | 1.00 | 1.00 | 1.00 | 1.00 | 1.00 | 1.00 | 1.00 | 1.00 | 1.00 | 1.00 | 1.00 | 1.00 | 1.00 | 1.00 | 1.00 | 1.00 | 1.00 | 1.00 | 1.00 | 1.00 | 1.00 | 1.00 | 1.00 | 1.00 | 1.00 | 1.00 | 1.00 | 1.00 | 1.00 | 1.00 | 1.00 | 1.00 | 1.00 | 1.00 | 1.00 | 1.00 | 1.00 | 1.00 | 1.00 | 1.00 | 1.00 | 1.00 | 1.00 | 1.00 | 1.00 | 1.00 | 1.00 | 1.00 | 1.00 | 1.00 | 1.00 | 1.00 | 1.00 | 1.00 | 1.00 | 1.00 | 1.00 | 1.00 | 1.00 | 1.00 | 1.00 | 1.00 | 1.00 | 1.00 | 1.00 | 1.00 | 1.00 | 1.00 | 1.00 | 1.00 | 1.00 | 1.00 | 1.00 | 1.00 | 1.00 | 1.00 | 1.00 | 1.00 | 1.00 | 1.00 | 1.00 | 1.00 | 1.00 | 1.00 | 1.00 | 1.00 | 1.00 | 1.00 | 1.00 | 1.00 | 1.00 | 1.00 | 1.00 | 1.00 | 1.00 | 1.00 | 1.00 | 1.00 | 1.00 | 1.00 | 1.00 | 1.00 | 1.00 | 1.00 | 1.00 | 1.00 | 1.00 | 1.00 | 1.00 | 1.00 | 1.00 | 1.00 | 1.00 | 1.00 | 1.00 | 1.00 | 1.00 | 1.00 | 1.00 | 1.00 | 1.00 | 1.00 | 1.00 | 1.00 | 1.00 | 1.00 | 1.00 | 1.00 | 1.00 | 1.00 | 1.00 | 1.00 | 1.00 | 1.00 | 1.00 | 1.00 | 1.00 | 1.00 | 1.00 | 1.00 | 1.00 | 1.00 | 1.00 | 1.00 | 1.00 | 1.00 | 1.00 | 1.00 | 1.00 | 1.00 | 1.00 | 1.00 | 1.00 | 1.00 | 1.00 | 1.00 | 1.00 | 1.00 | 1.00 | 1.00 | 1.00 | 1.00 | 1.00 | 1.00 | 1.00 | 1.00 | 1.00 | 1.00 | 1.00 | 1.00 | 1.00 | 1.00 | 1.00 | 1.00 | 1.00 | 1.00 | 1.00 | 1.00 | 1.00 | 1.00 | 1.00 | 1.00 | 1.00 | 1.00 | 1.00 | 1.00 | 1.00 | 1.00 | 1.00 | 1.00 | 1.00 | 1.00 | 1.00 | 1.00 | 1.00 | 1.00 | 1.00 | 1.00 | 1.00 | 1.00 | 1.00 | 1.00 | 1.00 | 1.00 | 1.00 | 1.00 | 1.00 | 1.00 | 1.00 | 1.00 | 1.00 | 1.00 | 1.00 | 1.00 | 1.00 | 1.00 | 1.00 | 1.00 | 1.00 | 1.00 | 1.00 | 1.00 | 1. prediction Are these animals actual prediction Name