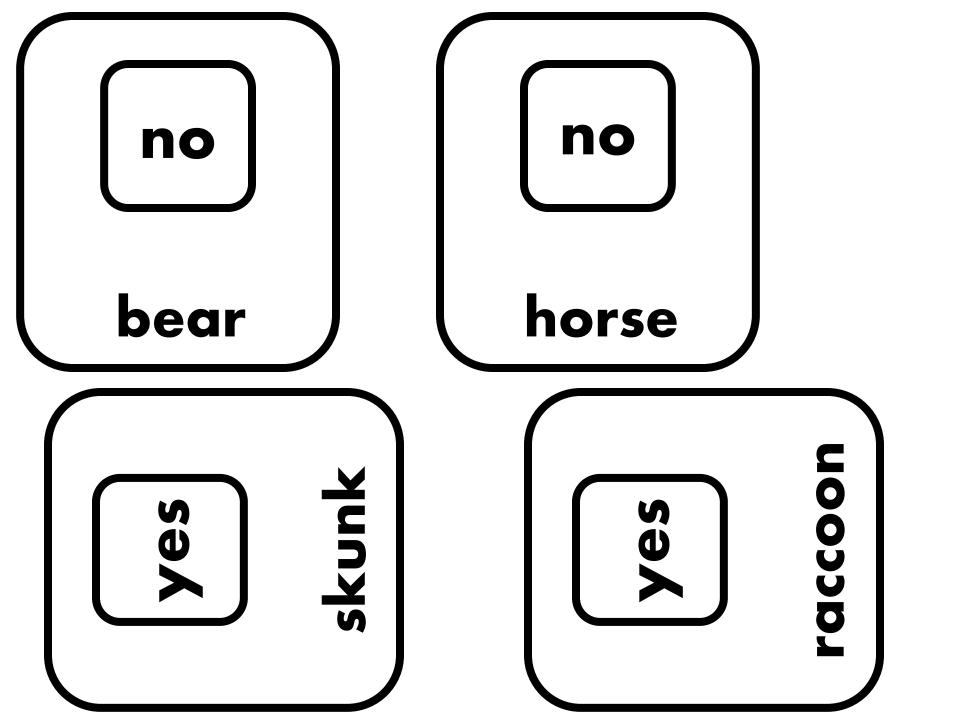

### Preparation:

- 1. Print out the nocturnal animal cards on white cardstock.
- 2. Cut them apart.
- 3. Tape the animal picture cards on top of the yes/no cards. Only tape down the tops so that the students can lift the flap to see if it is a nocturnal animal or not. (I use packing tape and just put a strip of it across the top.)

#### Directions:

Students will predict whether they think the animal is nocturnal or not. They will check their answer by lifting the flap. They will record their answers on the response sheet.

Mense, 2011 actual 1.00 | 1.00 | 1.00 | 1.00 | 1.00 | 1.00 | 1.00 | 1.00 | 1.00 | 1.00 | 1.00 | 1.00 | 1.00 | 1.00 | 1.00 | 1.00 | 1.00 | 1.00 | 1.00 | 1.00 | 1.00 | 1.00 | 1.00 | 1.00 | 1.00 | 1.00 | 1.00 | 1.00 | 1.00 | 1.00 | 1.00 | 1.00 | 1.00 | 1.00 | 1.00 | 1.00 | 1.00 | 1.00 | 1.00 | 1.00 | 1.00 | 1.00 | 1.00 | 1.00 | 1.00 | 1.00 | 1.00 | 1.00 | 1.00 | 1.00 | 1.00 | 1.00 | 1.00 | 1.00 | 1.00 | 1.00 | 1.00 | 1.00 | 1.00 | 1.00 | 1.00 | 1.00 | 1.00 | 1.00 | 1.00 | 1.00 | 1.00 | 1.00 | 1.00 | 1.00 | 1.00 | 1.00 | 1.00 | 1.00 | 1.00 | 1.00 | 1.00 | 1.00 | 1.00 | 1.00 | 1.00 | 1.00 | 1.00 | 1.00 | 1.00 | 1.00 | 1.00 | 1.00 | 1.00 | 1.00 | 1.00 | 1.00 | 1.00 | 1.00 | 1.00 | 1.00 | 1.00 | 1.00 | 1.00 | 1.00 | 1.00 | 1.00 | 1.00 | 1.00 | 1.00 | 1.00 | 1.00 | 1.00 | 1.00 | 1.00 | 1.00 | 1.00 | 1.00 | 1.00 | 1.00 | 1.00 | 1.00 | 1.00 | 1.00 | 1.00 | 1.00 | 1.00 | 1.00 | 1.00 | 1.00 | 1.00 | 1.00 | 1.00 | 1.00 | 1.00 | 1.00 | 1.00 | 1.00 | 1.00 | 1.00 | 1.00 | 1.00 | 1.00 | 1.00 | 1.00 | 1.00 | 1.00 | 1.00 | 1.00 | 1.00 | 1.00 | 1.00 | 1.00 | 1.00 | 1.00 | 1.00 | 1.00 | 1.00 | 1.00 | 1.00 | 1.00 | 1.00 | 1.00 | 1.00 | 1.00 | 1.00 | 1.00 | 1.00 | 1.00 | 1.00 | 1.00 | 1.00 | 1.00 | 1.00 | 1.00 | 1.00 | 1.00 | 1.00 | 1.00 | 1.00 | 1.00 | 1.00 | 1.00 | 1.00 | 1.00 | 1.00 | 1.00 | 1.00 | 1.00 | 1.00 | 1.00 | 1.00 | 1.00 | 1.00 | 1.00 | 1.00 | 1.00 | 1.00 | 1.00 | 1.00 | 1.00 | 1.00 | 1.00 | 1.00 | 1.00 | 1.00 | 1.00 | 1.00 | 1.00 | 1.00 | 1.00 | 1.00 | 1.00 | 1.00 | 1.00 | 1.00 | 1.00 | 1.00 | 1.00 | 1.00 | 1.00 | 1.00 | 1.00 | 1.00 | 1.00 | 1.00 | 1.00 | 1.00 | 1.00 | 1.00 | 1.00 | 1.00 | 1.00 | 1.00 | 1.00 | 1.00 | 1.00 | 1.00 | 1.00 | 1.00 | 1.00 | 1.00 | 1.00 | 1.00 | 1.00 | 1.00 | 1.00 | 1.00 | 1.00 | 1.00 | 1.00 | 1.00 | 1.00 | 1.00 | 1.00 | 1.00 | 1.00 | 1.00 | 1.00 | 1.00 | 1.00 | 1.00 | 1.00 | 1.00 | 1.00 | 1.00 | 1.00 | 1.00 | 1.00 | 1.00 | 1.00 | 1.00 | 1.00 | 1.00 | 1.00 | 1.00 | 1.00 | 1.00 | 1.00 | 1.00 | 1.00 | 1.00 | 1.00 | 1.00 | 1.00 | 1.00 | 1.00 | 1.00 | 1.00 | 1.00 | 1.00 | 1.00 | 1.00 | 1.00 | 1.00 | 1.00 | 1.00 | 1. prediction Are these animals actual prediction Name