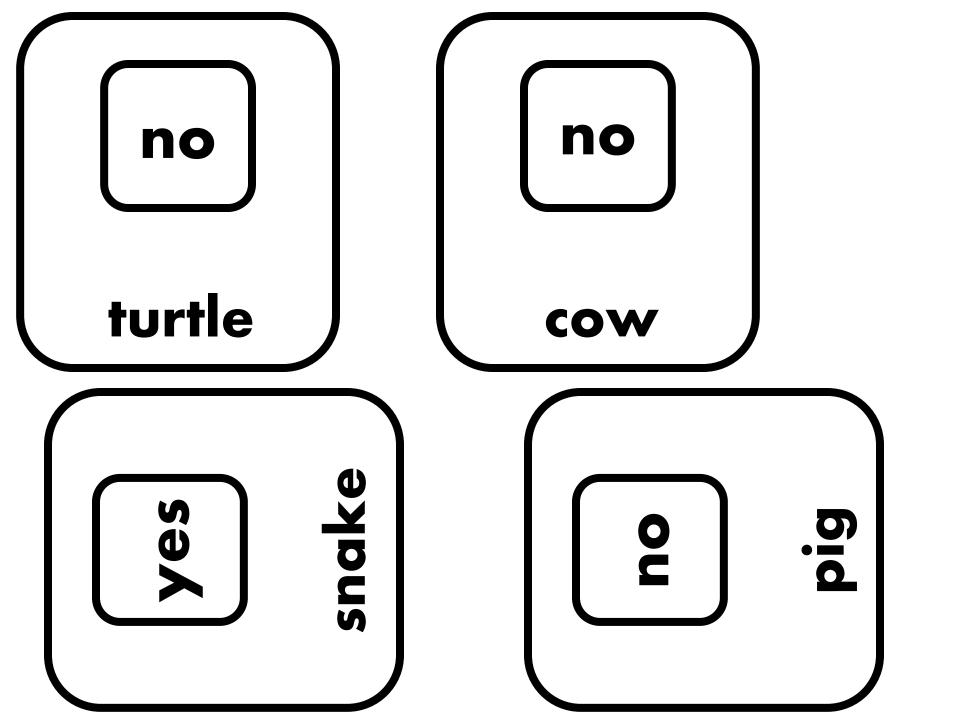

### Preparation:

- 1. Print out the nocturnal animal cards on white cardstock.
- 2. Cut them apart.
- 3. Tape the animal picture cards on top of the yes/no cards. Only tape down the tops so that the students can lift the flap to see if it is a nocturnal animal or not. (I use packing tape and just put a strip of it across the top.)

#### Directions:

Students will predict whether they think the animal is nocturnal or not. They will check their answer by lifting the flap. They will record their answers on the response sheet.

Mense, 2011 actual 1.00 | 1.00 | 1.00 | 1.00 | 1.00 | 1.00 | 1.00 | 1.00 | 1.00 | 1.00 | 1.00 | 1.00 | 1.00 | 1.00 | 1.00 | 1.00 | 1.00 | 1.00 | 1.00 | 1.00 | 1.00 | 1.00 | 1.00 | 1.00 | 1.00 | 1.00 | 1.00 | 1.00 | 1.00 | 1.00 | 1.00 | 1.00 | 1.00 | 1.00 | 1.00 | 1.00 | 1.00 | 1.00 | 1.00 | 1.00 | 1.00 | 1.00 | 1.00 | 1.00 | 1.00 | 1.00 | 1.00 | 1.00 | 1.00 | 1.00 | 1.00 | 1.00 | 1.00 | 1.00 | 1.00 | 1.00 | 1.00 | 1.00 | 1.00 | 1.00 | 1.00 | 1.00 | 1.00 | 1.00 | 1.00 | 1.00 | 1.00 | 1.00 | 1.00 | 1.00 | 1.00 | 1.00 | 1.00 | 1.00 | 1.00 | 1.00 | 1.00 | 1.00 | 1.00 | 1.00 | 1.00 | 1.00 | 1.00 | 1.00 | 1.00 | 1.00 | 1.00 | 1.00 | 1.00 | 1.00 | 1.00 | 1.00 | 1.00 | 1.00 | 1.00 | 1.00 | 1.00 | 1.00 | 1.00 | 1.00 | 1.00 | 1.00 | 1.00 | 1.00 | 1.00 | 1.00 | 1.00 | 1.00 | 1.00 | 1.00 | 1.00 | 1.00 | 1.00 | 1.00 | 1.00 | 1.00 | 1.00 | 1.00 | 1.00 | 1.00 | 1.00 | 1.00 | 1.00 | 1.00 | 1.00 | 1.00 | 1.00 | 1.00 | 1.00 | 1.00 | 1.00 | 1.00 | 1.00 | 1.00 | 1.00 | 1.00 | 1.00 | 1.00 | 1.00 | 1.00 | 1.00 | 1.00 | 1.00 | 1.00 | 1.00 | 1.00 | 1.00 | 1.00 | 1.00 | 1.00 | 1.00 | 1.00 | 1.00 | 1.00 | 1.00 | 1.00 | 1.00 | 1.00 | 1.00 | 1.00 | 1.00 | 1.00 | 1.00 | 1.00 | 1.00 | 1.00 | 1.00 | 1.00 | 1.00 | 1.00 | 1.00 | 1.00 | 1.00 | 1.00 | 1.00 | 1.00 | 1.00 | 1.00 | 1.00 | 1.00 | 1.00 | 1.00 | 1.00 | 1.00 | 1.00 | 1.00 | 1.00 | 1.00 | 1.00 | 1.00 | 1.00 | 1.00 | 1.00 | 1.00 | 1.00 | 1.00 | 1.00 | 1.00 | 1.00 | 1.00 | 1.00 | 1.00 | 1.00 | 1.00 | 1.00 | 1.00 | 1.00 | 1.00 | 1.00 | 1.00 | 1.00 | 1.00 | 1.00 | 1.00 | 1.00 | 1.00 | 1.00 | 1.00 | 1.00 | 1.00 | 1.00 | 1.00 | 1.00 | 1.00 | 1.00 | 1.00 | 1.00 | 1.00 | 1.00 | 1.00 | 1.00 | 1.00 | 1.00 | 1.00 | 1.00 | 1.00 | 1.00 | 1.00 | 1.00 | 1.00 | 1.00 | 1.00 | 1.00 | 1.00 | 1.00 | 1.00 | 1.00 | 1.00 | 1.00 | 1.00 | 1.00 | 1.00 | 1.00 | 1.00 | 1.00 | 1.00 | 1.00 | 1.00 | 1.00 | 1.00 | 1.00 | 1.00 | 1.00 | 1.00 | 1.00 | 1.00 | 1.00 | 1.00 | 1.00 | 1.00 | 1.00 | 1.00 | 1.00 | 1.00 | 1.00 | 1.00 | 1.00 | 1.00 | 1.00 | 1.00 | 1.00 | 1.00 | 1.00 | 1.00 | 1.00 | 1.00 | 1.00 | 1.00 | 1.00 | 1.00 | 1.00 | 1.00 | 1. prediction Are these animals actual prediction Name